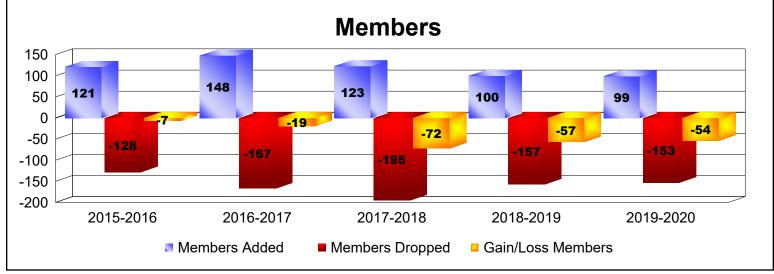

District 3 NW As of June 2020 Cumulative

| Year      | New<br>Clubs | Dropped<br>Clubs | Gain/<br>Loss<br>Clubs | New<br>Members | Charter<br>Members | Reinstate<br>Members | Transfer<br>Members | Total<br>Member<br>Added | Total<br>Members<br>Dropped | Gain/<br>Loss<br>Members |
|-----------|--------------|------------------|------------------------|----------------|--------------------|----------------------|---------------------|--------------------------|-----------------------------|--------------------------|
| 2015-2016 | 0            | 0                | 0                      | 113            | 0                  | 7                    | 1                   | 121                      | -128                        | -7                       |
| 2016-2017 | 0            | 0                | 0                      | 137            | 1                  | 4                    | 6                   | 148                      | -167                        | -19                      |
| 2017-2018 | 0            | -1               | -1                     | 101            | 0                  | 11                   | 11                  | 123                      | -195                        | -72                      |
| 2018-2019 | 0            | -1               | -1                     | 95             | 0                  | 3                    | 2                   | 100                      | -157                        | -57                      |
| 2019-2020 | 0            | 0                | 0                      | 87             | 0                  | 9                    | 3                   | 99                       | -153                        | -54                      |
| Average   | 0            | 0                | 0                      | 107            | 0                  | 7                    | 5                   | 118                      | -160                        | -42                      |