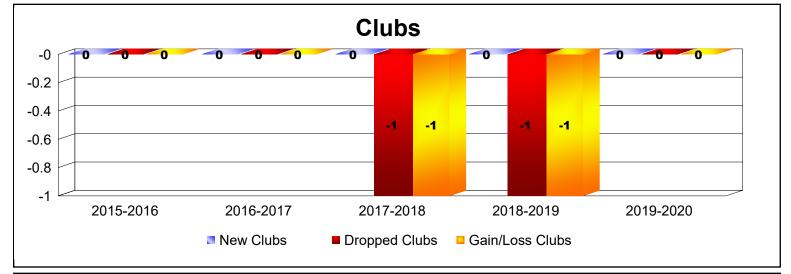

District 3 NW As of June 2020 Cumulative

| Year      | New<br>Clubs | Dropped<br>Clubs | Gain/<br>Loss<br>Clubs | New<br>Members | Charter<br>Members | Reinstate<br>Members | Transfer<br>Members | Total<br>Member<br>Added | Total<br>Members<br>Dropped | Gain/<br>Loss<br>Members |
|-----------|--------------|------------------|------------------------|----------------|--------------------|----------------------|---------------------|--------------------------|-----------------------------|--------------------------|
| 2015-2016 | 0            | 0                | 0                      | 113            | 0                  | 7                    | 1                   | 121                      | -128                        | -7                       |
| 2016-2017 | 0            | 0                | 0                      | 137            | 1                  | 4                    | 6                   | 148                      | -167                        | -19                      |
| 2017-2018 | 0            | -1               | -1                     | 101            | 0                  | 11                   | 11                  | 123                      | -195                        | -72                      |
| 2018-2019 | 0            | -1               | -1                     | 95             | 0                  | 3                    | 2                   | 100                      | -157                        | -57                      |
| 2019-2020 | 0            | 0                | 0                      | 87             | 0                  | 9                    | 3                   | 99                       | -153                        | -54                      |
| Average   | 0            | 0                | 0                      | 107            | 0                  | 7                    | 5                   | 118                      | -160                        | -42                      |